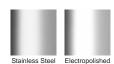

Please be aware that depending on the installation environment, for a pool installation or close to a surf beach, you may need to have your stainless steel grates electropolished.

Code 65TRTDiS
Range Threshold
Grate Style TR
Category Made-to-Length
Channel Material Stainless Steel
Steel Grade 316

### STORMTECH COLOUR FINISHES

Electroplate finishes subject to natural variation with time and local environment. Factors such as pools/surf beaches may require electropolishing. Contact us for suitability.