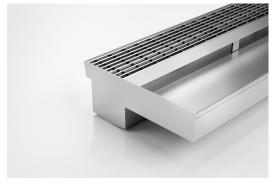

## Threshold with Sill

For sliding and Hinged doors.

A threshold drain for sill usage only featuring a concealed channel section system with an integrated sill suitable for all door track types.

Allows door sills to be drained while having internal and external floor surfaces with no step down.