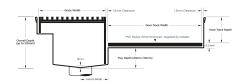

#### **SPECIFICATIONS + DIMENSIONS**

Channel Width70mmChannel DepthAdjustableLength(s)As RequiredOutlet SizeN/A