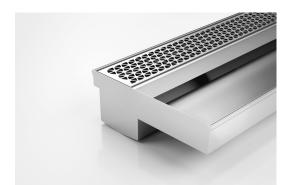

## 65MNDTDiS Threshold with Sill

The 65MNDTDiS is a Threshold Drain for door track only applications featuring our 65mm wide Marc Newson design grate.

For sliding and Hinged doors.

A threshold drain for sill usage only featuring a concealed channel section system with an integrated sill suitable for all door track types.