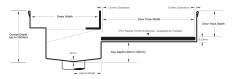

## **SPECIFICATIONS + DIMENSIONS**

Channel Width Channel Depth Length(s) Outlet Size 75mm Adjustable As Required N/A