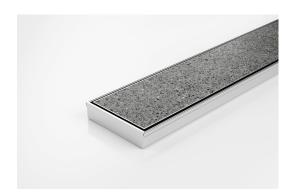

## 100Tii20MTL Tile Insert Drain

All stainless steel drainage unit made to specified length with specified outlet position.

The 100Tii20 is a Tile Insert Drain manufactured from 1.5mm thick 316 marine grade stainless steel.

Suitable for tiles up to 10mm thick.

The maximum length of the tile insert will be 1200mm in one piece, channels longer than 1200mm will have inserts in multiple equal sections