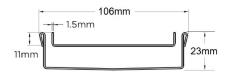

## **SPECIFICATIONS + DIMENSIONS**

Channel Width Channel Depth Length(s) Outlet Size 106mm 23mm As Required DN40, DN50, DN65, DN80, DN100