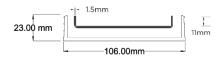

### **SPECIFICATIONS + DIMENSIONS**

Channel Width 106mm Channel Depth 23mm

**Length(s)** 900mm 1000mm 1200mm 1500mm

1800mm 2000mm 2400mm 2700mm

3000mm

Outlet Size DN80, DN100