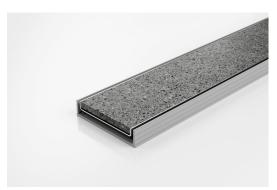

## **Tile Insert Drain**

The 100Tii20 is a Tile Insert Drain manufactured from 1.5mm thick 316 marine grade stainless steel.

Suitable for tiles up to 10mm thick.

Code 100TiG20

Range 100

Grate Style Ti

**Category** Modular Kits

Channel Material uPVC

Steel Grade 316

Grates longer than 1500mm supplied in sections. Tile Inserts longer than 1200mm supplied in sections. Channels over 3000mm supplied in sections with joiner. +/-2mm tolerance on dimensions.