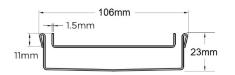

## **SPECIFICATIONS + DIMENSIONS**

**Channel Width Channel Depth** Length(s) **Outlet Size** 

106mm 23mm 900mm 1000mm 1200mm **DN80** 