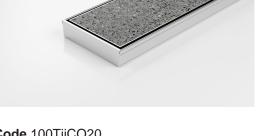

## 100TiiCO20 **Tile Insert Drain**

Full stainless steel Tile Insert drain with centre outlet

The 100TiiCO20 is a fully finished ready to install all stainless steel drain unit featuring a Tile Insert Frame manufactured from 1.5mm thick 316 marine grade stainless steel.

Suitable for tiles up to 10mm thick.

Copyright © Stormtech Pty Ltd. Patent 733361. Drawings not to scale, please use dimensions shown Downloaded 20/07/2025 (please check for updates)

Visit **stormtech.com.au** for tools + inspiration.

Code 100TiiCO20 Range 100 Grate Style Ti Category Fixed-Length Units **Channel Material Stainless Steel** Steel Grade 316