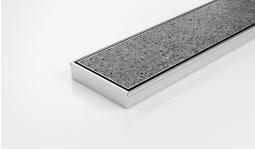

## 100TiiCO20 **Tile Insert Drain**

Full stainless steel Tile Insert drain with centre outlet

The 100TiiCO20 is a fully finished ready to install all stainless steel drain unit featuring a Tile Insert Frame manufactured from 1.5mm thick 316 marine grade stainless steel.

Suitable for tiles up to 10mm thick.

Copyright © Stormtech Pty Ltd. Patent 733361. Drawings not to scale, please use dimensions shown Downloaded 20/07/2025 (please check for updates)

Visit **stormtech.com.au** for tools + inspiration.

Code 100TiiCO20 Range 100 Grate Style Ti Category Fixed-Length Units **Channel Material Stainless Steel** Steel Grade 316