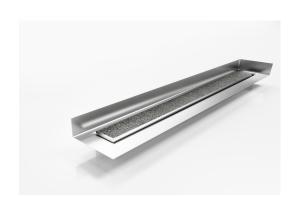

## **Linear Drain with Tile Flange**

Tile Insert drain with a custom channel with tile flange. Suitable for tiles up to 20mm thick.

The F Series features a custom made flange for floor and walls combined with a choice of grate or tile insert from Stormtech's superb designer range.

Stormtech's range of architectural grates and drains with tile flanges are designed to solve the complexities of today's building requirements

Custom made to suit your range requirements; including custom built flange ledge to suit your tile depth, outlet size and channel position.