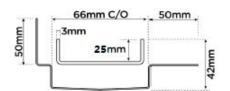

#### SPECIFICATIONS + DIMENSIONS

Channel Width65mmChannel Depth42mmLength(s)As RequiredOutlet SizeDN40, DN50, DN65