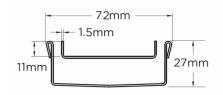

## **SPECIFICATIONS + DIMENSIONS**

**Channel Width** 72mm **Channel Depth** 27mm

**Length(s)** 900mm 1000mm 1200mm

Outlet Size DN50