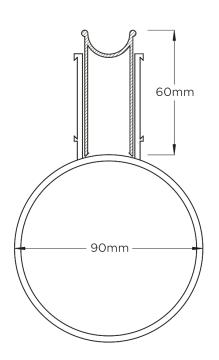

### 90mm Drain with UPVC Beige Insert

The SD90 features a 25mm opening on the top with 20 slots draining into a concealed 90mm drain pipe with UPVC beige insert.

The PVC insert comes with 10mm holes at 50mm centres .

#### **SPECIFICATIONS + DIMENSIONS**

Channel Width25mmChannel DepthAdjustableLength(s)3030mmOutlet SizeN/A