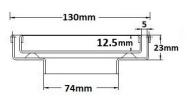

Tile Insert Floor waste measures 130mm x 130mm.

This waste is finished in brass.

It is suitable for tiles up to 12mm thick.

#### **SPECIFICATIONS + DIMENSIONS**

**Channel Width** 130mm **Channel Depth** 23mm Length(s) 130mm **Outlet Size DN80** 