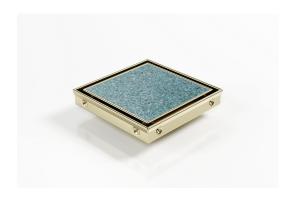

# SQP100Ti20DN80Br ass

### **Square Floor Waste**

Square Floor waste with Tile Insert with Brass **Finish** 

The SQP100Ti is a premium floor waste drain.

The SQ Range of floor waste units allow the integration of a standard floor waste with Stormtech linear drainage.

Tile Insert Floor waste measures 130mm x 130mm.

This waste is finished in brass.

It is suitable for tiles up to 12mm thick.