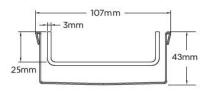

#### **SPECIFICATIONS + DIMENSIONS**

Channel Width 106mm
Channel Depth 42mm
Length(s) As Required

**Outlet Size** DN40, DN50, DN65, DN80, DN100