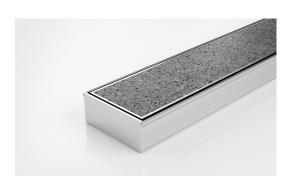

# 100Tii40MTL

### **Tile Insert Drain**

All stainless steel drainage unit made to specified length with specified outlet position.

The 100Tii40 is a Tile Insert Drain manufactured from 3mm thick 316 marine grade stainless steel.

Suitable for tiles up to 25mm thick.

The maximum length of the tile insert will be 1200mm in one piece, channels longer than 1200mm will have inserts in multiple equal sections