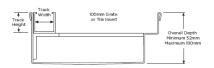

## **Threshold for Bifold Doors**

The 100PASTDiBF is a Threshold Drain for Bi-Fold and Top-Hung doors featuring our 100mm wide Punched Slot grate and custom channel depth.

Allows door tracks to be drained while having internal and external floor surfaces with no step down.

#### **SPECIFICATIONS + DIMENSIONS**

Channel Width 105mm

**Channel Depth** 52mm - Adjustable **Length(s)** As Required

Outlet Size N/A

Category Made-to-Length
Channel Material Stainless Steel
Steel Grade 316

Grates longer than 1500mm supplied in sections. Tile Inserts longer than 1200mm supplied in sections. Channels over 3000mm supplied in sections with joiner. +/-2mm tolerance on dimensions.