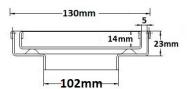

Tile Insert Floor waste measures 130mm x 130mm.

This waste is finished in brass.

It is suitable for tiles up to 12mm thick.

#### **SPECIFICATIONS + DIMENSIONS**

Channel Width 130mm
Channel Depth 23mm
Length(s) 130mm
Outlet Size DN100