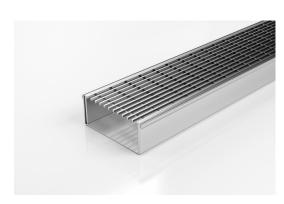

## 100TRi40 Linear Drain

All stainless steel drainage unit in a stainless steel modular kit.

The 100TRi40 is our standard style grate featuring a 3mm/5mm wire gap. Manufactured from 316 marine grade steel. Also available in 304 grade stainless steel on request. Please note that our TR grates have a non linished finish.

Stormtech Modular Kits are supplied with grate and oversized channel to be cut down on site. One piece channel comes with pre punched spigot with outlet extender (kits up to 2000mm long). Oversized channel enables choice of outlet positions: centre, end or wherever preferred. Kits over 2000mm long and kits requiring multiple outlets are supplied with outlet on joiner plate. All kits are supplied with 2x clip-on end caps.