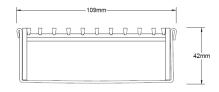

## **SPECIFICATIONS + DIMENSIONS**

| Channel Width | 106mm<br>42mm                 |        |        |        |
|---------------|-------------------------------|--------|--------|--------|
| Channel Depth | 42000                         |        |        |        |
| Length(s)     | 1000mm                        | 1500mm | 2000mm | 2500mm |
|               | 3000mm                        | 3500mm | 4000mm | 4500mm |
|               | 5000mm                        | 5500mm | 6000mm |        |
| Outlet Size   | DN40, DN50, DN65, DN80, DN100 |        |        |        |