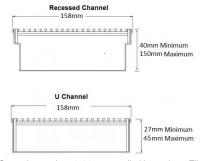

## **Linear Drain**

304 stainless steel grate and channel up to 125mm wide and custom channel depth.

Depth between 27mm and 135mm for a U shape Channel

Available with a 5mm wire x 5mm gap, 5mm wire x 5mm gap or 5mm wire x 5mm gap GRATE GRIP slip resistant dimple finish.

#### SPECIFICATIONS + DIMENSIONS

Channel Width 135mm

**Channel Depth** 27mm - 135mm **Length(s)** As Required

**Outlet Size** DN40, DN50, DN65, DN80, DN100