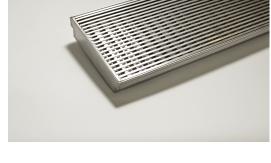

# **Linear Drain**

316 stainless steel 200mm wide grate and custom channel depth.

Depth between 42mm and 210mm.

Available with a 5mm wire x 5mm gap and 5mm wire x 5mm gap Grate Grip slip resistant dimple finish.

Suits Load Class C.

For site specific needs or unusual situations, choose from our Custom Fabrication range.

Stormtech can customise any drainage requirements to achieve maximum efficiency.

Code 200Custom-316-C
Range Custom Fabrication
Grate Style CR
Category Custom Made
Channel Material Stainless Steel
Steel Grade 316