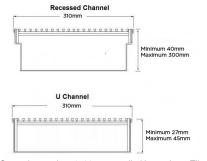

## **Linear Drain**

304 stainless steel 300mm wide grate and custom channel depth.

Recessed channel depth between 40mm-300mm

U-shaped channel depth between 27mm-45mm

Available with a 5mm wire x 5mm gap and 5mm wire x 5mm gap Grate Grip slip resistant dimple finish

#### SPECIFICATIONS + DIMENSIONS

Channel Width 310mm

**Channel Depth** 40mm - 300mm **Length(s)** As Required

Outlet Size DN40, DN50, DN65, DN80, DN100