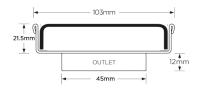

#### **SPECIFICATIONS + DIMENSIONS**

Channel Width104mmChannel Depth22mmLength(s)104mmOutlet SizeDN50