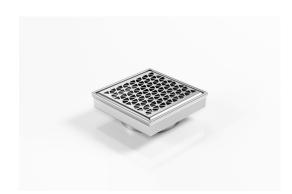

## **Square Floor Waste**

Square Floor waste with Marc Newson design grate

The SQ Range of floor waste units allow the integration of a standard floor waste with Stormtech linear drainage.

Floor waste measures 104mm x 104mm.