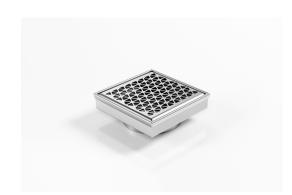

## **Square Floor Waste**

Square Floor waste with Marc Newson design grate

The SQ Range of floor waste units allow the integration of a standard floor waste with Stormtech linear drainage.

Floor waste measures 104mm x 104mm.