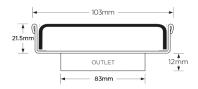

## **Square Floor Waste**

Square Floor waste with Marc Newson design grate

The SQ Range of floor waste units allow the integration of a standard floor waste with Stormtech linear drainage.

Floor waste measures 104mm x 104mm.

Available with 89mm, 76mm or 44mm outlet.

### **SPECIFICATIONS + DIMENSIONS**

Channel Width104mmChannel Depth22mmLength(s)104mmOutlet SizeDN100