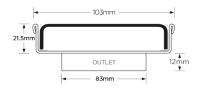

## **Square Floor Waste**

Square Floor waste with a punched angle slot grate

The SQ Range of floor waste units allow the integration of a standard floor waste with Stormtech linear drainage.

Floor waste measures 104mm x 104mm.

Available with 89mm, 76mm or 44mm outlet.

### **SPECIFICATIONS + DIMENSIONS**

Channel Width104mmChannel Depth22mmLength(s)104mmOutlet SizeDN100