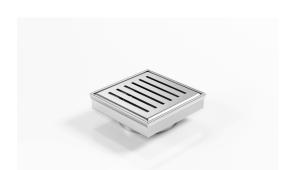

## **Square Floor Waste**

Square Floor waste with a punched perpendicular slot grate

The SQ Range of floor waste units allow the integration of a standard floor waste with Stormtech linear drainage.

Floor waste measures 104mm x 104mm.

#### **SPECIFICATIONS + DIMENSIONS**

**Channel Width** 104mm **Channel Depth** 22mm Length(s) 104mm **Outlet Size DN50** 