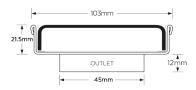

#### **SPECIFICATIONS + DIMENSIONS**

**Channel Width** 104mm **Channel Depth** 22mm Length(s) 104mm **Outlet Size DN50** 

Available with 89mm, 76mm or 44mm outlet.