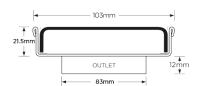

#### SPECIFICATIONS + DIMENSIONS

Channel Width104mmChannel Depth22mmLength(s)104mmOutlet SizeDN100