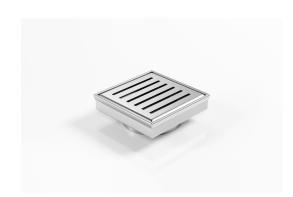

### Square Floor waste with punched Slot grate

The SQ Range of floor waste units allow the integration of a standard floor waste with Stormtech linear drainage.

Floor waste measures 104mm x 104mm.

Available with 89mm, 76mm or 44mm outlet.