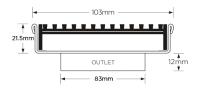

#### SPECIFICATIONS + DIMENSIONS

Channel Width104mmChannel Depth22mmLength(s)104mmOutlet SizeDN100