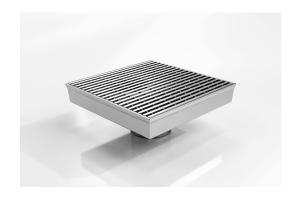

## **Square Floor Waste**

The SQ200CR is a commercial style floor waste drain.

Manufactured from 304 grade stainless steel it features a commercial style grate with a 5mm wire / 5mm gap.