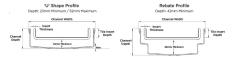

Range Custom Fabrication

Grate Style Ti

**Category** Custom Made

**Channel Material Stainless Steel** 

Steel Grade 316

Grates longer than 1500mm supplied in sections. Tile Inserts longer than 1200mm supplied in sections. Channels over 3000mm supplied in sections with joiner. +/-2mm tolerance on dimensions.