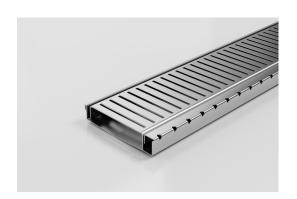

## **Shower Screen Support**

The Shower Screen Support Grate & Channel including 120mm wide PPS grate, with a 16mm screen support bar made from 316 Stainless Steel.

This multi-functional system provides support for both wall-hung shower screen and enclosed shower-screen units.

The dual-sided system drains on both sides of the shower screen and is suitable for use as the sole bathroom drain. Wall-to-wall installation allows simple dual fall across the bathroom for easy tiling. Available in Made-to-length drainage units or is fully customisable in width, length and outlet position.

Made from 316 Stainless Steel, the 120SCS is designed for flexibility, and ease of installation and exceeds all Australian Standards, is WaterMark certified and is exclusive to Stormtech protected by Patent Number: 2021904197.