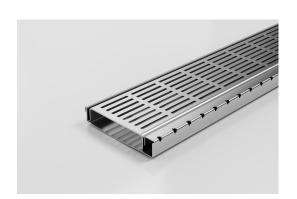

## **Shower Screen Support**

The Shower Screen Support Grate & Channel including 120mm wide PS grate, with a 16mm screen support bar made from 316 Stainless Steel.

This multi-functional system provides support for both wall-hung shower screen and enclosed shower-screen units.

The dual-sided system drains on both sides of the shower screen and is suitable for use as the sole bathroom drain. Wall-to-wall installation allows simple dual fall across the bathroom for easy tiling. Available in Made-to-length drainage units or is fully customisable in width, length and outlet position.

Made from 316 Stainless Steel, the 120SCS is designed for flexibility, and ease of installation and exceeds all Australian Standards, is WaterMark certified and is exclusive to Stormtech protected by Patent Number: 2021904197.