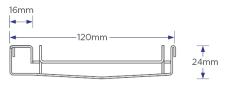

#### SPECIFICATIONS + DIMENSIONS

Channel Width 120mm
Channel Depth 24mm
Length(s) As Required
Outlet Size DN80, DN100