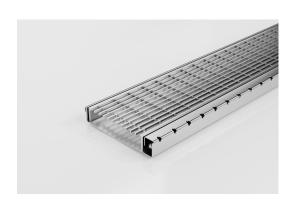

## **Shower Screen Support**

The Shower Screen Support Grate & Channel including 120mm wide TR grate, with a 16mm screen support bar made from 316 Stainless Steel.

This multi-functional system provides support for both wall-hung shower screen and enclosed shower-screen units.

The dual-sided system drains on both sides of the shower screen and is suitable for use as the sole bathroom drain. Wall-to-wall installation allows simple dual fall across the bathroom for easy tiling. Available in Made-to-length drainage units or is fully customisable in width, length and outlet position.

Made from 316 Stainless Steel, the 120SCS is designed for flexibility, and ease of installation and exceeds all Australian Standards, is WaterMark certified and is exclusive to Stormtech protected by Patent Number: 2021904197.