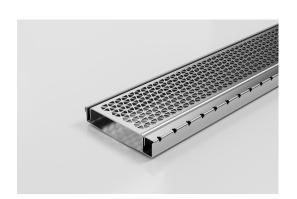

## **Shower Screen Support**

The Shower Screen Support Grate & Channel including 120mm wide MND grate, with a 16mm screen support bar made from 316 Stainless Steel.

This multi-functional system provides support for both wall-hung shower screen and enclosed shower-screen units.

The dual-sided system drains on both sides of the shower screen and is suitable for use as the sole bathroom drain. Wall-to-wall installation allows simple dual fall across the bathroom for easy tiling. Available in Made-to-length drainage units or is fully customisable in width, length and outlet position.

Made from 316 Stainless Steel, the 120SCS is designed for flexibility, and ease of installation and exceeds all Australian Standards, is WaterMark certified and is exclusive to Stormtech protected by Patent Number: 2021904197.