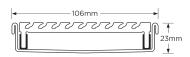

Channel Width 106mm
Channel Depth 23mm
Length(s) As Required

**Outlet Size** DN40, DN50, DN65, DN80, DN100

Code 100AAi20MTL

Range 100

Grate Style AA

Category Made-to-Length

Channel Material Stainless Steel

Steel Grade 316