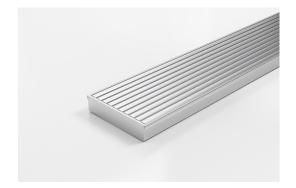

## **Linear Drain**

The 100AAi20MTL features our unique all Aluminium 100mm Wave grate design.

Made in Australia from high grade, locally sourced and anodised Aluminium.

This Made-to-Length linear drainage system features a 316 marine grade Stainless Steel channel with specified outlet position.

Channel Width 106mm
Channel Depth 23mm
Length(s) As Required

**Outlet Size** DN40, DN50, DN65, DN80, DN100

Code 100AAi20MTL

Range 100

Grate Style AA

Category Made-to-Length

Channel Material Stainless Steel

Steel Grade 316