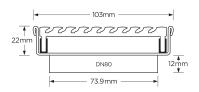

#### **SPECIFICATIONS + DIMENSIONS**

Channel Width104mmChannel Depth22mmLength(s)103mmOutlet SizeDN80