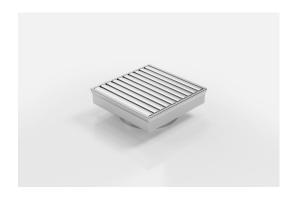

## **Square Floor Waste**

Square Floor waste with the exclusive Aluminium Wave design grate.

The Square Range of floor waste units allow the integration of a standard floor waste with Stormtech linear drainage.

Featuring a 316 marine grade Stainless Steel channel, the Square Range is available with all Stormtech grate designs and finishes.

Available with 89mm, 76mm or 44mm outlet.

Code SQ100AADN80

Range Square

Grate Style AA