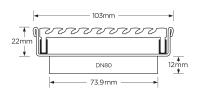

#### **SPECIFICATIONS + DIMENSIONS**

Channel Width 104mm - 104mm

Channel Depth22mmLength(s)104mmOutlet SizeDN80