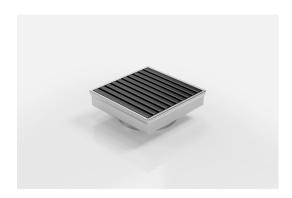

# **Square Floor Waste**

Square Floor waste with the Stormtech Aluminium Wave design grate in Matte Black finish.

The Square Range of floor waste units allow the integration of a standard floor waste with Stormtech linear drainage.

Featuring a 316 marine grade Stainless Steel channel, the Square Range is available with all Stormtech grate designs and finishes.

Available with 89mm, 76mm or 44mm outlet.

Code SQ100AADN80Black

Range Square Grate Style AA