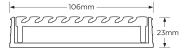

#### **SPECIFICATIONS + DIMENSIONS**

Channel Width 106mm Channel Depth 23mm

**Length(s)** 900mm 1000mm 1200mm 1500mm

1800mm 2000mm 2200mm 2400mm

2700mm 3000mm

Outlet Size DN40, DN50, DN80, DN100