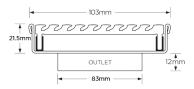

#### SPECIFICATIONS + DIMENSIONS

Channel Width 104mm
Channel Depth 22mm
Length(s) 103mm
Outlet Size DN100