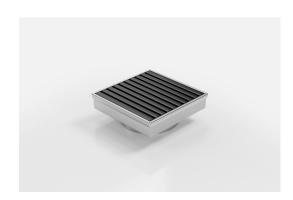

### **Square Floor Waste**

Square Floor waste with the Stormtech Aluminium Wave design grate in Matte Black finish.

The Square Range of floor waste units allow the integration of a standard floor waste with Stormtech linear drainage.

Featuring a 316 marine grade Stainless Steel channel, the Square Range is available with all Stormtech grate designs and finishes.

Available with 89mm, 76mm or 44mm outlet.