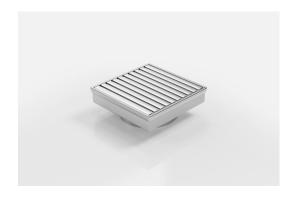

# **Square Floor Waste**

Square Floor waste with the exclusive Aluminium Wave design grate.

The Square Range of floor waste units allow the integration of a standard floor waste with Stormtech linear drainage.

Featuring a 316 marine grade Stainless Steel channel, the Square Range is available with all Stormtech grate designs and finishes.

Available with 89mm, 76mm or 44mm outlet.

Code SQ100AADN50

Range Square

Grate Style AA