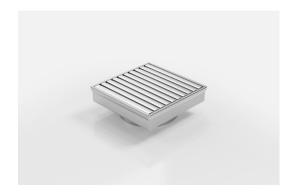

## **Square Floor Waste**

Square Floor waste with the exclusive Aluminium Wave design grate.

The Square Range of floor waste units allow the integration of a standard floor waste with Stormtech linear drainage.

Featuring a 316 marine grade Stainless Steel channel, the Square Range is available with all Stormtech grate designs and finishes.

Available with 89mm, 76mm or 44mm outlet.

Code SQ100AADN100

Range Square

Grate Style AA

**Category** Square Floor Waste

**Channel Material Stainless Steel** 

Steel Grade 316

Grates longer than 1500mm supplied in sections. Tile Inserts longer than 1200mm supplied in sections. Channels over 3000mm supplied in sections with joiner. +/-2mm tolerance on dimensions