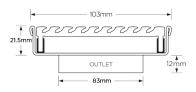

#### **SPECIFICATIONS + DIMENSIONS**

Channel Width103mmChannel Depth22mmLength(s)103mmOutlet SizeDN100