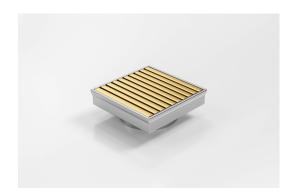

# **Square Floor Waste**

Square Floor waste with the Anodised Aluminium Wave design grate in Brass-Gold finish.

The Square Range of floor waste units allow the integration of a standard floor waste with Stormtech linear drainage.

Featuring a 316 marine grade Stainless Steel channel, the Square Range is available with all Stormtech grate designs and finishes.

Available with 89mm, 76mm or 44mm outlet.

Code SQ100AADN50BG

Range Square

Grate Style AA

**Category** Square Floor Waste

Channel Material Stainless Steel

Steel Grade 316

Grates longer than 1500mm supplied in sections. Tile Inserts longer than 1200mm supplied in sections. Channels over 3000mm supplied in sections with joiner. +/-2mm tolerance on dimensions.