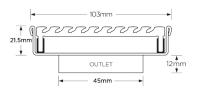

## **SPECIFICATIONS + DIMENSIONS**

Channel Width104mmChannel Depth22mmLength(s)103mmOutlet SizeDN50