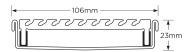

Channel Width 106mm Channel Depth 23mm

**Length(s)** 900mm 1000mm 1200mm 1500mm

Outlet Size DN80

Category Fixed-Length Units
Channel Material Stainless Steel

Steel Grade 316

Code 100AAiCO20

Grates longer than 1500mm supplied in sections. Tile Inserts longer than 1200mm supplied in sections. Channels over 3000mm supplied in sections with joiner. +/-2mm tolerance on dimensions.