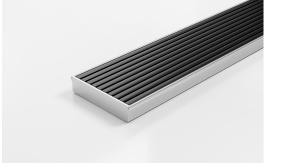

## 100AAiCO20-Black **Linear Drain**

The 100AAiCO20-Black drainage unit features our Anodised Aluminium Wave grate design in Matte Black paired with a Stainless Steel channel.

Complete finished unit, ready to install with all Aluminium Grate and 316 marine grade Stainless Steel channel and centre outlet.

Code 100AAiCO20-Black Range 100 Grate Style AA Category Fixed-Length Units Channel Material Stainless Steel Steel Grade 316

Grates longer than 1500mm supplied in sections. Tile Inserts longer than 1200mm supplied in sections. Channels over 3000mm supplied in sections with joiner. +/-2mm tolerance on dimensions.