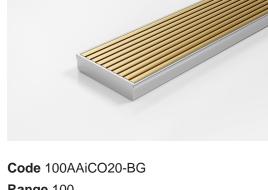

## 100AAiCO20-BG

## **Linear Drain**

The 100AAiCO20-BG drainage unit features our Anodised Aluminium Wave grate design in Brass-Gold paired with a Stainless Steel channel.

Complete finished unit, ready to install with all Aluminium Grate and 316 marine grade Stainless Steel channel and centre outlet.

Channel Width 106mm Channel Depth 23mm

**Length(s)** 900mm 1000mm 1200mm 1500mm

Outlet Size DN80