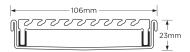

Channel Width 106mm Channel Depth 23mm

**Length(s)** 900mm 1000mm 1200mm 1500mm

Outlet Size DN80