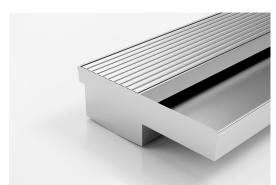

# Threshold with Sill

Suitable for sliding and hinged doors.

A threshold drain for sill usage only featuring a concealed channel section system with an integrated sill suitable for all door track types.

Allows door sills to be drained while having internal and external floor surfaces with no step down.

**Channel Width** 110mm **Channel Depth** Adjustable Length(s) As Required **Outlet Size** N/A

Code 100AATDiS Range Threshold **Grate Style AA** Category Made-to-Length **Channel Material Stainless Steel** Steel Grade 316

Grates longer than 1500mm supplied in sections. Tile Inserts longer than 1200mm supplied in sections. Channels over 3000mm supplied in sections with joiner. +/-2mm tolerance on dimensions