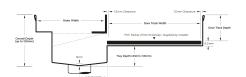

Allows door sills to be drained while having internal and external floor surfaces with no step down.

**Channel Width** 110mm **Channel Depth** Adjustable Length(s) As Required **Outlet Size** N/A

Code 100AATDiS Range Threshold **Grate Style AA** Category Made-to-Length **Channel Material Stainless Steel** Steel Grade 316

Grates longer than 1500mm supplied in sections. Tile Inserts longer than 1200mm supplied in sections. Channels over 3000mm supplied in sections with joiner. +/-2mm tolerance on dimensions