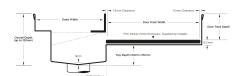

#### SPECIFICATIONS + DIMENSIONS

Channel Width 110mm
Channel Depth Adjustable
Length(s) As Required
Outlet Size N/A