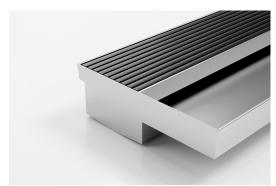

## Threshold with Sill

Suitable for sliding and hinged doors.

A threshold drain for sill usage only featuring a concealed channel section system with an integrated sill suitable for all door track types.

Allows door sills to be drained while having internal and external floor surfaces with no step down.