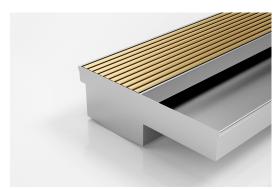

## Threshold with Sill

Suitable for sliding and hinged doors.

A threshold drain for sill usage only featuring a concealed channel section system with an integrated sill suitable for all door track types.

Allows door sills to be drained while having internal and external floor surfaces with no step down.