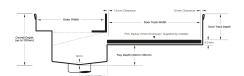

#### SPECIFICATIONS + DIMENSIONS

Channel Width 110mm
Channel Depth Adjustable
Length(s) As Required
Outlet Size N/A