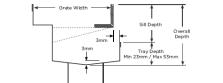

## **SPECIFICATIONS + DIMENSIONS**

Channel Width Channel Depth Length(s) Outlet Size 110mm Adjustable As Required N/A