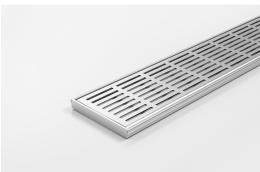

## 100PSi12MTL Linear Drain

All stainless steel drainage unit made to specified length with specified outlet position.

This is the shallowest channel available in the Stormtech product range. The low profile at just 16mm is perfect for renovators as it requires no serious structural channels allowing the channel to fit easily within the tiling bed.

The 100PS is a punched slot grate design.

## **SPECIFICATIONS + DIMENSIONS**

| Channel Width | 107mm                         |
|---------------|-------------------------------|
| Channel Depth | 16mm                          |
| Length(s)     | As Required                   |
| Outlet Size   | DN40, DN50, DN65, DN80, DN100 |