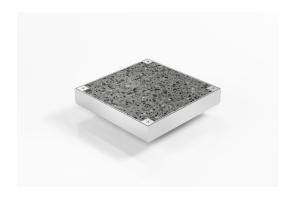

# SQ100TiCL20DN80 Clean Out

### **Square Floor Waste**

- Clean Out inspection points are the ideal solution where access to the drainage line is required
- The clear-out inspection point can be infilled with a solid tile giving an extra special effect.
- Manufactured in grade 316 stainless steel with a satin finish.
- Suitable for tiles up to 17mm thick.
- 4 screws to secure the tile insert to the channel with a square rubber pad added between the insert and the channel

#### SPECIFICATIONS + DIMENSIONS

Channel Width 130mm
Channel Depth 22mm
Length(s) 130mm
Outlet Size DN80