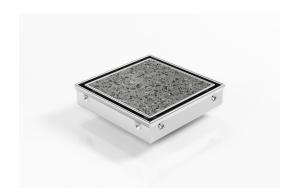

# **Square Floor Waste**

The SQP100Ti is a premium floor waste drain.

The SQ Range of floor waste units allow the integration of a standard floor waste with Stormtech linear drainage.

Tile Insert Floor waste measures 130mm x 130mm.

It is suitable for tiles / stone up to 20mm thick.

Code SQP100Ti33DN80

Range Square

Grate Style Ti

**Category** Square Floor Waste

Channel Material Stainless Steel

Steel Grade 316

Grates longer than 1500mm supplied in sections. Tile Inserts longer than 1200mm supplied in sections. Channels over 3000mm supplied in sections with joiner. +/-2mm tolerance on dimensions.

#### **SPECIFICATIONS + DIMENSIONS**

Channel Width 130mm - 130mm

Channel Depth33mmLength(s)130mmOutlet SizeDN80