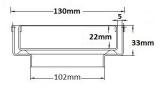

#### SPECIFICATIONS + DIMENSIONS

**Channel Width** 130mm - 130mm

**Channel Depth** 33mm Length(s) 130mm **Outlet Size DN100** 