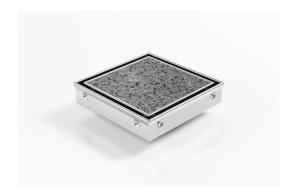

### **Square Floor Waste**

The SQP100Ti is a premium floor waste drain.

The SQ Range of floor waste units allow the integration of a standard floor waste with Stormtech linear drainage.

Tile Insert Floor waste measures 130mm x 130mm.

It is suitable for tiles / stone up to 20mm thick.

Code SQP100Ti33DN100

Range Square

Grate Style Ti

**Category** Square Floor Waste

**Channel Material Stainless Steel** 

Steel Grade 316

Grates longer than 1500mm supplied in sections. Tile Inserts longer than 1200mm supplied in sections. Channels over 3000mm supplied in sections with joiner. +/-2mm tolerance on dimensions