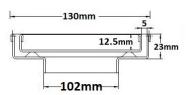

Tile Insert Floor waste measures 130mm x 130mm.

It is suitable for tiles up to 12mm thick.

#### SPECIFICATIONS + DIMENSIONS

**Channel Width** 130mm **Channel Depth** 23mm Length(s) As Required **Outlet Size DN100** 