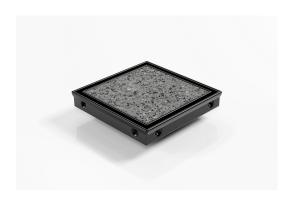

## **Square Floor Waste**

Square Floor waste with Tile Insert

The SQP100Ti is a premium floor waste drain.

The SQ Range of floor waste units allow the integration of a standard floor waste with Stormtech linear drainage.

Tile Insert Floor waste measures 130mm x 130mm.

It is suitable for tiles up to 12mm thick.