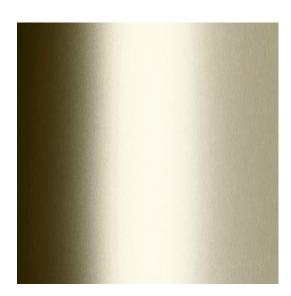

## **PVD BRAS-Grate**

PVD (Physical Vapour Deposition) of grate or tile insert only, in BRASS colour.

## **PRODUCT APPLICATIONS**

Code PVD BRAS-Grate Range Colours and Finishes Category Colours and Finishes

Grates longer than 1500mm supplied in sections. Tile Inserts longer than 1200mm supplied in sections. Channels over 3000mm supplied in sections with joiner. +/-2mm tolerance on dimensions.